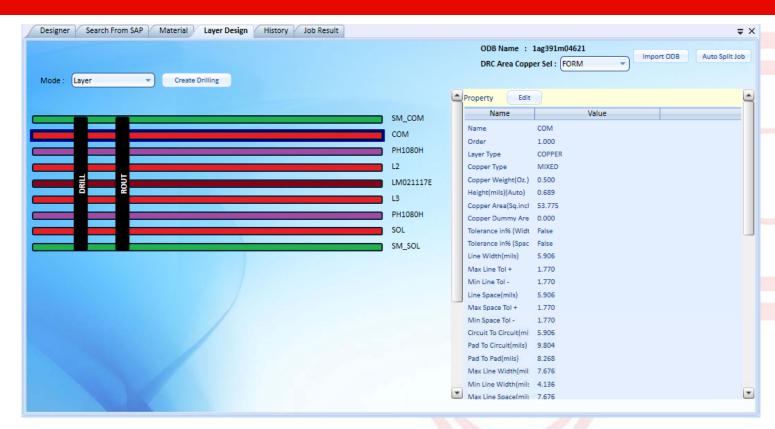

# Layer Design

Input an ODB design file and outputs

- The layer designs
- The job and sub job