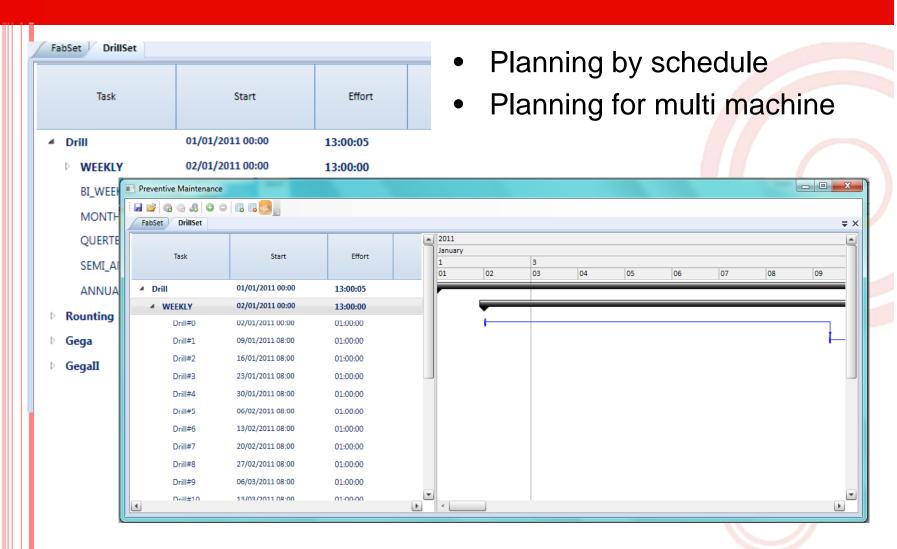

#### **Production Planning**

- Factory utilization information
- Job planning for each process and assign the correct machine to it
- Support preventative maintenance on the machines
- Provide production plan in Gantt chart format
- Interface with KENLINK

## **Gantt Chart**

- Multiple Process View
- Multiple Job View
- Multiple Day View