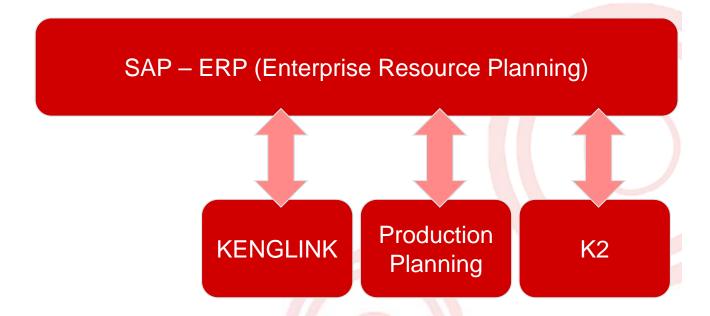

SAP – ERP (Enterprise Resource Planning)

K2

K2 (Production Monitoring)

- Quality
- Time of Manufacturing

KENGLINK (Replace existing engineering system)

- Define the manufacture routing process
- Identify the job and sub job
- Develop all the necessary paperwork to go with the job
- Generate the BOM and send the information to SAP

#### **Production Planning**

- Factory utilization information
- Job planning for each process and assign the correct machine to it
- Support preventative maintenance on the machines
- Provide production plan in Gantt chart format
- Interface with KENLINK