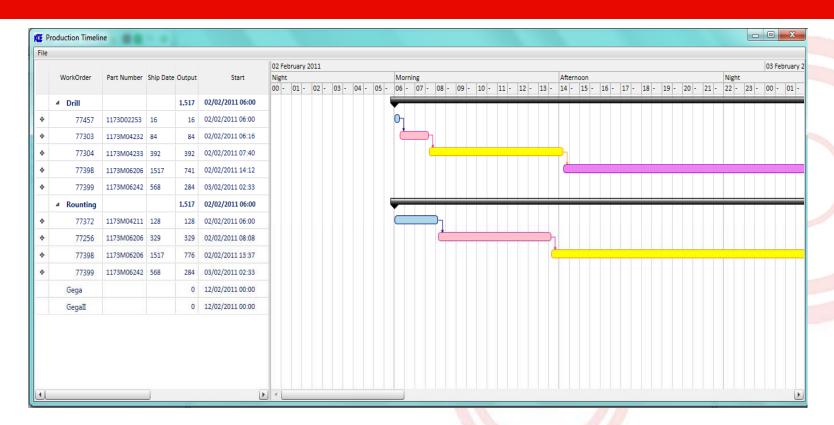

#### **Production Planning**

- Factory utilization information
- Job planning for each process and assign the correct machine to it
- Support preventative maintenance on the machines
- Provide production plan in Gantt chart format
- Interface with KENLINK

## **Gantt Chart**

- Multiple Process View
- Multiple Job View
- Multiple Day View