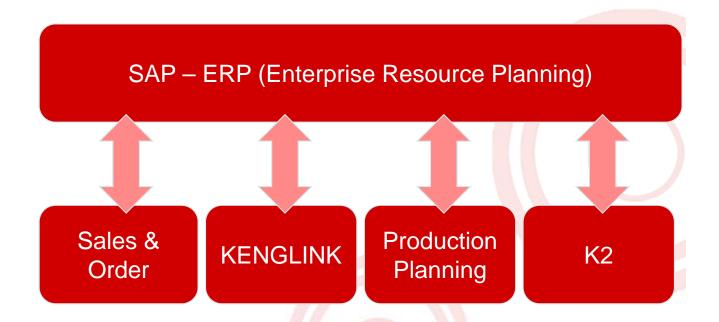

SAP – ERP (Enterprise Resource Planning)

K2

K2 (Production Monitoring)

- Quality
- Time of Manufacturing

KENGLINK (Replace existing engineering system)

- Define the manufacture routing process
- Identify the job and sub job
- Develop all the necessary paperwork to go with the job
- Generate the BOM and send the information to SAP

#### **Production Planning**

- Factory utilization information
- Job planning for each process and assign the correct machine to it
- Support preventative maintenance on the machines
- Provide production plan in Gantt chart format
- Interface with KENLINK

Sales & Order (Yet to start)

- Take the quotation and feed the job into KENGLINK
- Allow the tracking of the order by the production planning system
- Monitor production scheduling and estimated delivery date