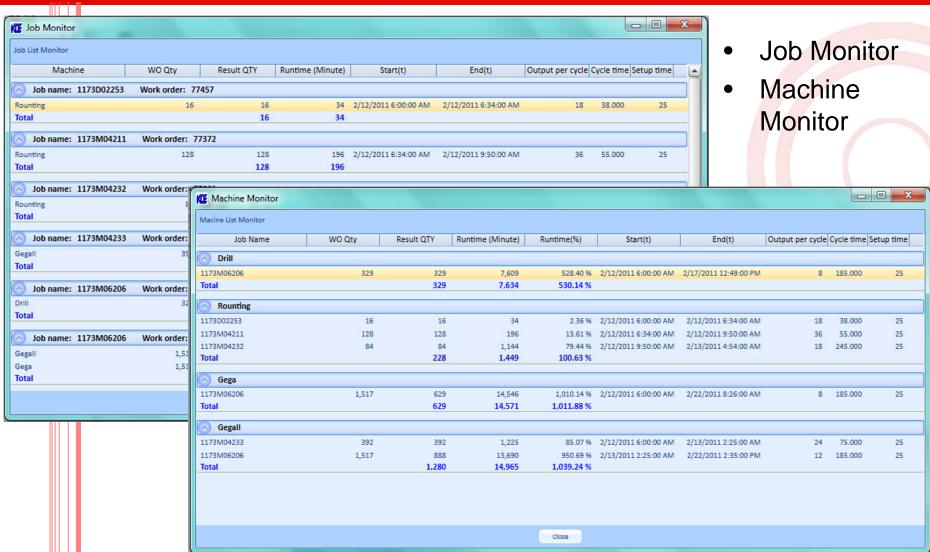

#### **Production Planning**

- Factory utilization information
- Job planning for each process and assign the correct machine to it
- Support preventative maintenance on the machines
- Provide production plan in Gantt chart format
- Interface with KENLINK

## **Factory Utilization**