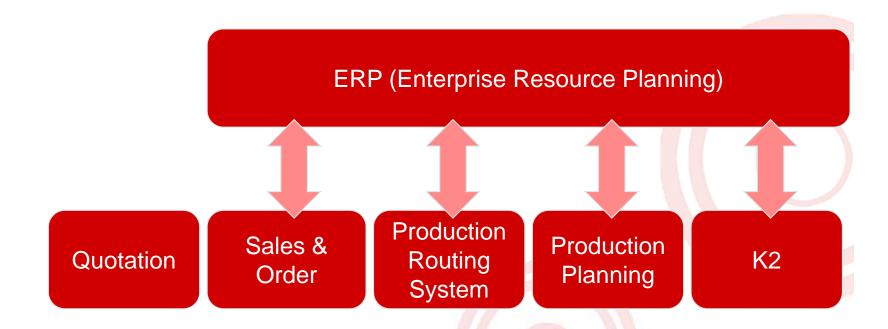

SAP – ERP (Enterprise Resource Planning)

K2

K2 (Production Monitoring)

- Quality
- Time of Manufacturing

KENGLINK (Replace existing engineering system)

- Define the manufacture routing process
- Identify the job and sub job
- Develop all the necessary paperwork to go with the job
- Generate the BOM and send the information to SAP

#### **Production Planning**

- Factory utilization information
- Job planning for each process and assign the correct machine to it
- Support preventative maintenance on the machines
- Provide production plan in Gantt chart format
- Interface with KENLINK

Sales & Order (Yet to start)

- Take the quotation and feed the job into KENGLINK
- Allow the tracking of the order by the production planning system
- Monitor production scheduling and estimated delivery date

#### Quotation

- Accept any RFQ template, one for each customer
- Quick board layout design options
- Manage multiple quotations

- System Objective
- System Overview
- Production Routing System
- Quotation
- Production Planning

# **Routing Designer**

The most flexible routing design software in the world allows you to

- Write your own scripts and create your own workflow
- Develop your own machine process and job management