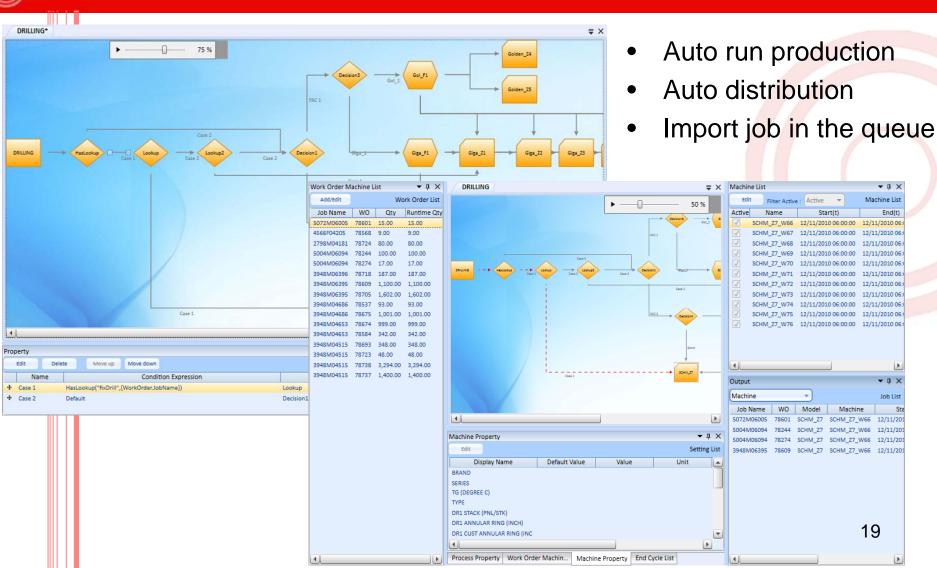

# **Routing Designer**

The most flexible routing design software in the world allows you to

- Write your own scripts and create your own workflow
- Develop your own machine process and job management

# Layer Design

Input an ODB design file and outputs

- The layer designs
- The job and sub job

## Report – MI and Traveler Sheet

- System Objective
- System Overview
- •KENGLINK
- Quotation
- Production Planning