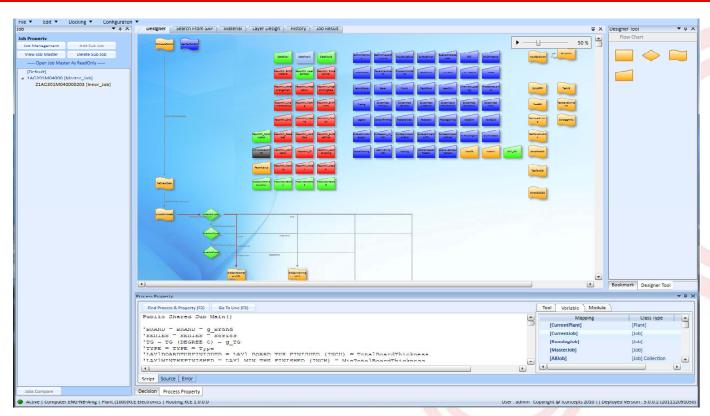

# **Routing Designer**

The most flexible routing design software in the world allows you to

- Write your own scripts and create your own workflow
- Develop your own machine process and job management

# Layer Design

Input an ODB design file and outputs

- The layer designs
- The job and sub job