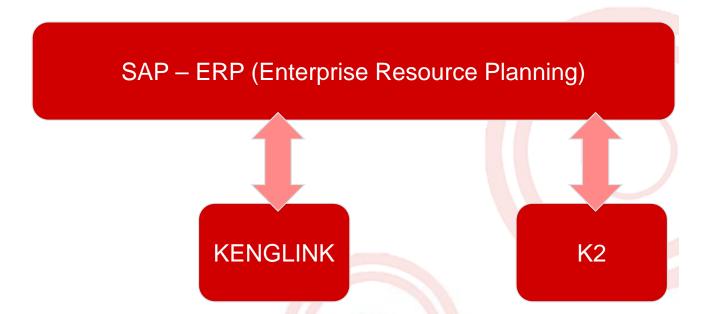

SAP – ERP (Enterprise Resource Planning)

K2

K2 (Production Monitoring)

- Quality
- Time of Manufacturing

KENGLINK (Replace existing engineering system)

- Define the manufacture routing process
- Identify the job and sub job
- Develop all the necessary paperwork to go with the job
- Generate the BOM and send the information to SAP